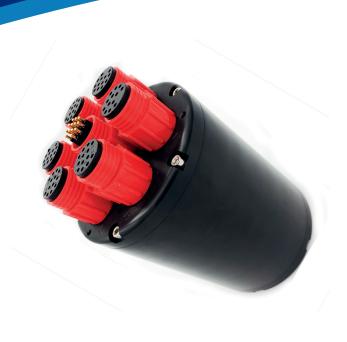

## Q-HUB Ethernet Expander

Underwater 6 port IP hub for high speed Ethernet with topside power switching.

Q-HUB is a 6 channel underwater ethernet switch with on board power switching system. It allows you to access the wasted capacity in your Gigabyte(GBE) and 10/100 Ethernet channels.

Q-HUB is a 10/100/1000Mbps ethernet switch capable of connecting up to six 10/100/1000 devices to a single GBE or 10/100 channel. Power switching to the six channels is controlled from embedded GUI software accessed over the ethernet connection.

Q-HUB is perfect for ROVs to enable the use of additional ethernet devices and its compact size enables mounting to variety of vehicles or monitoring platforms, landers and towed systems. It is available in 300m (lightweight Acetal) or 4000m (Anodised Aluminium) depth ratings.