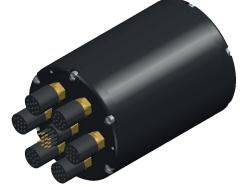

## Q-HUB Ethernet Expander

Underwater 6 port IP hub for high speed Ethernet with topside power switching.

Q-HUB is a 6 channel underwater ethernet switch with on board power switching system. It allows you to access the wasted capacity in your Gigabyte(GBE) and 10/100 Ethernet channels.

Q-HUB is a 10/100/1000Mbps ethernet switch capable of connecting up to six 10/100/1000 devices to a single GBE or 10/100 channel. Power switching to the six channels is controlled from embedded GUI software accessed over the ethernet connection.

## **Suitable Applications**

- Commercial ROVs and AUVs of all sizes
- Monitoring platforms
- Landers
- Marine renewables inspection
- Touchdown monitoring
- Oceanographic research

| Model                     | Q HUB IP 6CH / 300M ACE   | Q HUB IP 6CH / 4000M AA   |
|---------------------------|---------------------------|---------------------------|
| Material                  | Acetal                    | Hard Anodised Aluminium   |
| Depth rating              | 300m                      | 4000m                     |
| Weight (in air)           | 3kg                       | 6kg                       |
| Weight (in water)         | 1.5kg                     | 3kg                       |
| Data                      | 10/100/1000 Mbps Ethernet | 10/100/1000 Mbps Ethernet |
| Power                     | 18-30VDC                  | 18-30VDC                  |
| 10/100/1000 Out connector | 1 x DBH13M                | 1 x DBH13M                |
| 10/100/1000 In connector  | 6 x DBH13F                | 6 x DBH13F                |
| Part no                   | OS-130300                 | OS-130305                 |