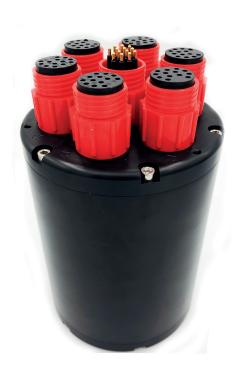

## Q-HUB Ethernet Expander

Underwater 6 port IP hub for high speed Ethernet with topside power switching.

Q-HUB is a 6 channel underwater ethernet switch with on board power switching system. It allows you to access the wasted capacity in your Gigabyte(GBE) and 10/100 Ethernet channels.

Q-HUB is a 10/100/1000Mbps ethernet switch capable of connecting up to six 10/100/1000 devices to a single GBE or 10/100 channel. Power switching to the six channels is controlled from embedded GUI software accessed over the ethernet connection.

Q-HUB is perfect for ROVs to enable the use of additional ethernet devices and its compact size enables mounting to variety of vehicles or monitoring platforms, landers and towed systems. It is available in 300m (lightweight Acetal) or 4000m (Anodised Aluminium) depth ratings.